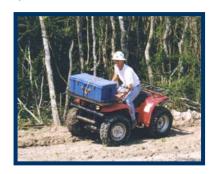

Alpha has a wide assortment of all terrain vehicles including 4- and 6-wheel drive ATV's. These vehicles are essential to help us access remote locations for pig-tracking, setting AGMs, cathodic protection maintenance and many of our other services.