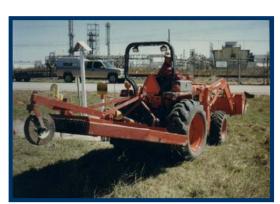

Our 4-wheel drive tractors with front-end loaders, bush hogs, flail mowers, extend-a-saws, chainsaws and OQ qualified crews can turn the most overgrown pipeline ROWs into an accurate identifiable path.