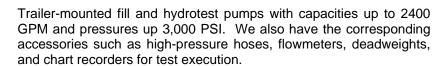

## Hydro-test and Fill Pumps

(Available for Rent)

- 70 HP Diesel 2-Stage Pump, 4" x 3" with flowmeter
  Maximum Flow Rate (open-ended) 750 GPM
  Maximum Pressure (at pack-out) 225 PSI
  This pump is well suited for smaller line fills and underwater jetting.
  (Pump is well muffled with halogen spreader lights for nighttime use.)
- 230 HP Diesel 4-Stage Pump, 4" x 4" with flowmeter Maximum Flow Rate (open-ended) – 900 GPM Maximum Pressure (at pack-out) – 425 PSI
- 318 HP Diesel 1-Stage Pump, 8" x 6" with flowmeter Maximum Flow Rate – 2800 GPM Maximum Pressure (at pack-out) – 125 PSI

 450 HP Diesel 4-Stage Pump, 6" x 6" with flowmeter Maximum Flow Rate - 1200 GPM Maximum Pressure (at pack-out) - 800 PSI

Shallow draft barges up to 32 feet long to assist in the transport of personnel and equipment across waterways and through swampy areas.