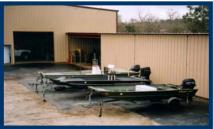

 450 HP Diesel 4-Stage Pump, 6" x 6" with flowmeter Maximum Flow Rate - 1200 GPM Maximum Pressure (at pack-out) - 800 PSI

Shallow draft barges up to 32 feet long to assist in the transport of personnel and equipment across waterways and through swampy areas.