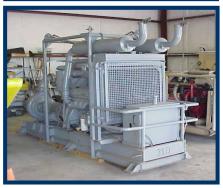

## Hydro-test and Fill Pumps

(Available for Rent)

- 70 HP Diesel 2-Stage Pump, 4" x 3" with flowmeter
  Maximum Flow Rate (open-ended) 750 GPM
  Maximum Pressure (at pack-out) 225 PSI
  This pump is well suited for smaller line fills and underwater jetting.
  (Pump is well muffled with halogen spreader lights for nighttime use.)
- 230 HP Diesel 4-Stage Pump, 4" x 4" with flowmeter Maximum Flow Rate (open-ended) – 900 GPM Maximum Pressure (at pack-out) – 425 PSI
- 318 HP Diesel 1-Stage Pump, 8" x 6" with flowmeter Maximum Flow Rate – 2800 GPM Maximum Pressure (at pack-out) – 125 PSI

 450 HP Diesel 4-Stage Pump, 6" x 6" with flowmeter Maximum Flow Rate - 1200 GPM Maximum Pressure (at pack-out) - 800 PSI

Shallow draft barges up to 32 feet long to assist in the transport of personnel and equipment across waterways and through swampy areas.