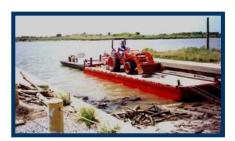

 450 HP Diesel 4-Stage Pump, 6" x 6" with flowmeter Maximum Flow Rate - 1200 GPM Maximum Pressure (at pack-out) - 800 PSI

Shallow draft barges up to 32 feet long to assist in the transport of personnel and equipment across waterways and through swampy areas.