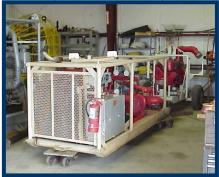

## Hydro-test and Fill Pumps

(Available for Rent)

- 70 HP Diesel 2-Stage Pump, 4" x 3" with flowmeter
  Maximum Flow Rate (open-ended) 750 GPM
  Maximum Pressure (at pack-out) 225 PSI
  This pump is well suited for smaller line fills and underwater jetting.
  (Pump is well muffled with halogen spreader lights for nighttime use.)
- 230 HP Diesel 4-Stage Pump, 4" x 4" with flowmeter Maximum Flow Rate (open-ended) – 900 GPM Maximum Pressure (at pack-out) – 425 PSI
- 318 HP Diesel 1-Stage Pump, 8" x 6" with flowmeter Maximum Flow Rate – 2800 GPM Maximum Pressure (at pack-out) – 125 PSI

 450 HP Diesel 4-Stage Pump, 6" x 6" with flowmeter Maximum Flow Rate - 1200 GPM Maximum Pressure (at pack-out) - 800 PSI

Shallow draft barges up to 32 feet long to assist in the transport of personnel and equipment across waterways and through swampy areas.