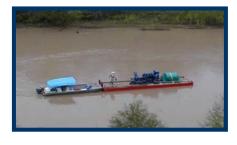

 450 HP Diesel 4-Stage Pump, 6" x 6" with flowmeter Maximum Flow Rate - 1200 GPM Maximum Pressure (at pack-out) - 800 PSI

Shallow draft barges up to 32 feet long to assist in the transport of personnel and equipment across waterways and through swampy areas.