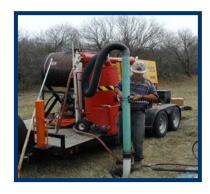

## **Vacuum Excavation Rig**

The Alpha Vacuum Excavation Process utilizes high pressure air to remove soil up to 12' deep in a safe and efficient manner around your pipelines. This system allows us to access finite locations on the pipeline without large excavation equipment and, in some cases, without the need for a one-call.

This system has also proven to be extremely useful in crowded ROWs where the standard excavation procedure would lead to damage of other pipelines. Using the air lance and our custom tools makes the installation of CP test leads to an existing pipeline easy.