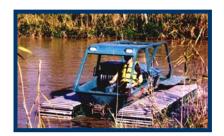

Our amphibious airboats and arsenal of motorboats allow our crews to access the most remote pipeline locations. This equipment allows us to set AGMs and track pigs in swamps and other bodies of water.